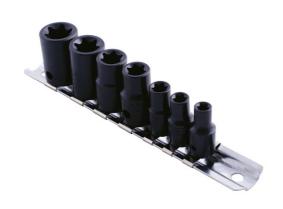

## Impact Star Socket Set 3/8"D, 1/4"D 7pc

Set of 7 impact sockets in 1/4" square drive and 3/8" square drive with star\* profile. A useful compact set of common sizes from E6 to E16. Supplied on a socket rail for convenient storage and easy tool access. Size engraved on each socket for easy identification. Designed for use with impact tools for quick, safe and easy adjustment of star\* fixings.

## **Additional Information**

- 1/4"D sockets: E6, E7, E8. Depth: 25mm.
- 3/8"D sockets: E10, E12, E14, E16. Depth: 28mm.
- Manufactured from forged chrome vanadium with black phosphate finish.
- · Supplied on a socket rail (140mm).
- Larger, 17 piece set available, please see Laser Part No. 3930.