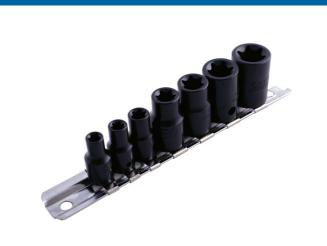

## Impact Star Socket Set 3/8"D, 1/4"D 7pc

Set of 7 impact sockets in 1/4" square drive and 3/8" square drive with star\* profile. A useful compact set of common sizes from E6 to E16. Supplied on a socket rail for convenient storage and easy tool access. Size engraved on each socket for easy identification. Designed for use with impact tools for quick, safe and easy adjustment of star\* fixings.

## **Additional Information**

- 1/4"D sockets: E6, E7, E8. Depth: 25mm.
- 3/8"D sockets: E10, E12, E14, E16. Depth: 28mm.
- Manufactured from forged chrome vanadium with black phosphate finish.
- · Supplied on a socket rail (140mm).
- Larger, 17 piece set available, please see Laser Part No. 3930.